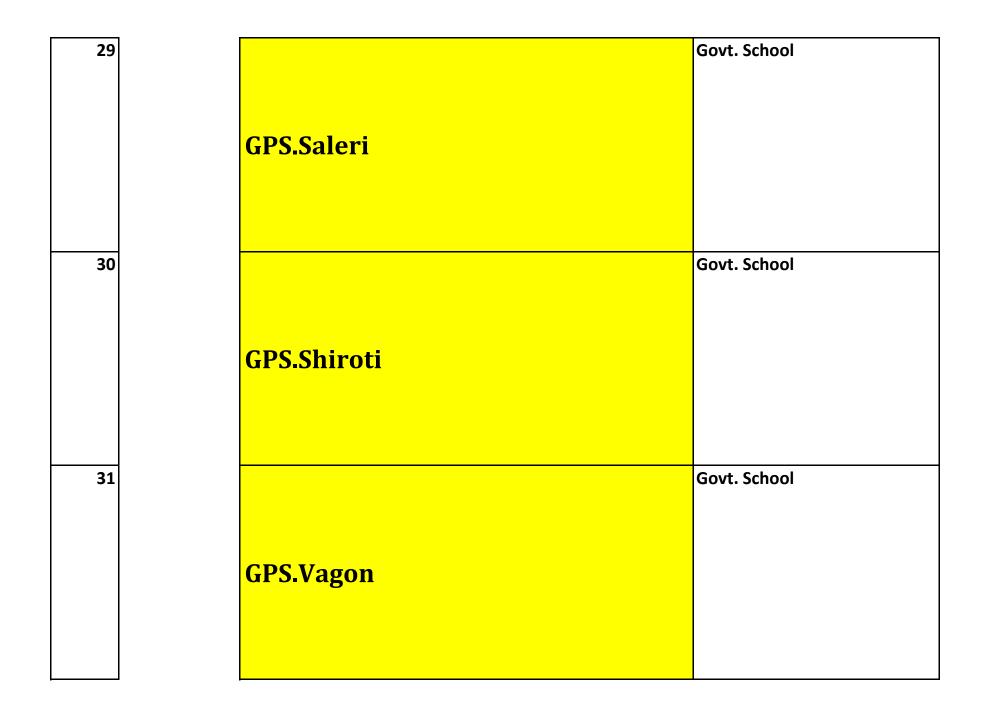

| 2 |                  | Govt. School |
|---|------------------|--------------|
|   | GPS.Dhawalkhajan |              |
| 3 | GPS.Mudkud       | Govt. School |
| 4 | GPS.Parvem       | Govt. School |

| 8  | Yes | Omkar Self Help group,<br>Kindlem, Canacona, Goa<br>collects the food grains from<br>FCI |
|----|-----|------------------------------------------------------------------------------------------|
| 6  | Yes | Omkar Self Help group,<br>Kindlem, Canacona, Goa<br>collects the food grains from<br>FCI |
| 39 | Yes | Omkar Self Help group,<br>Kindlem, Canacona, Goa<br>collects the food grains from<br>FCI |