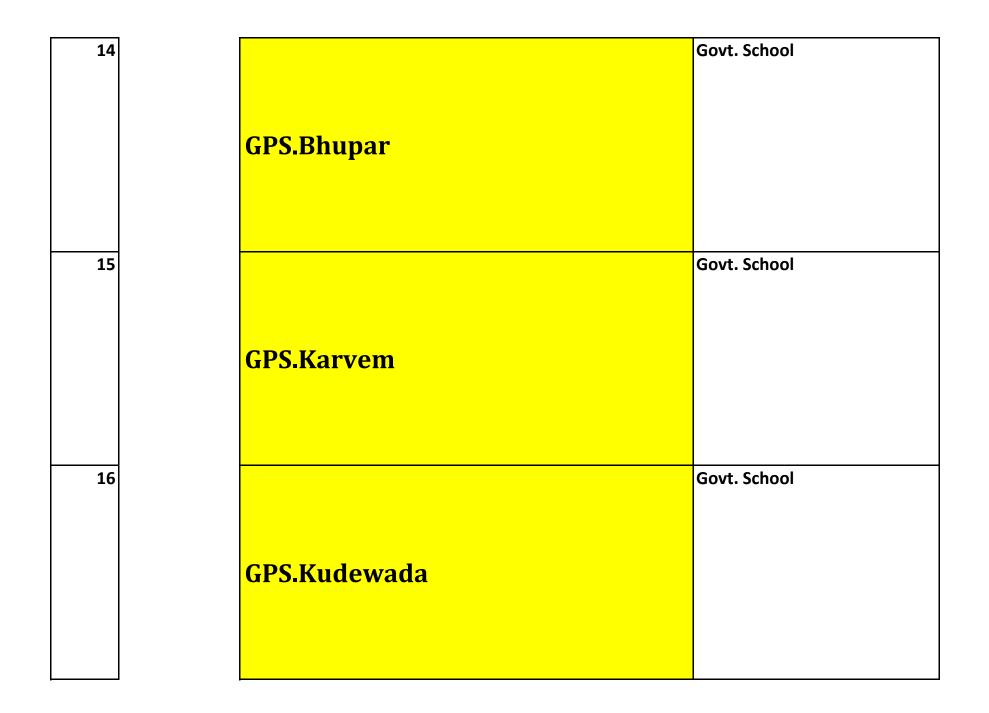

| 2 |                  | Govt. School |
|---|------------------|--------------|
|   | GPS.Dhawalkhajan |              |
| 3 | GPS.Mudkud       | Govt. School |
| 4 | GPS.Parvem       | Govt. School |

| 8  | Yes | Omkar Self Help group,<br>Kindlem, Canacona, Goa<br>collects the food grains from<br>FCI |
|----|-----|------------------------------------------------------------------------------------------|
| 6  | Yes | Omkar Self Help group,<br>Kindlem, Canacona, Goa<br>collects the food grains from<br>FCI |
| 39 | Yes | Omkar Self Help group,<br>Kindlem, Canacona, Goa<br>collects the food grains from<br>FCI |